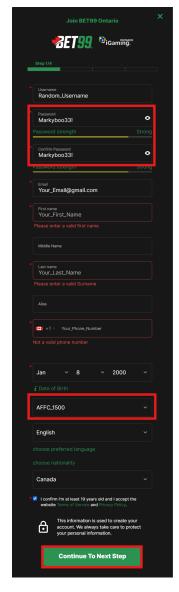

### 3 Bet99

- 3.1 Sign-up Link
- 3.2 Instructions on Sign-up and Deposit (\$1500)

Figure 1: Personal details and Affiliate Code

Figure 2: Address details

Occupation
Student

This information is used to create your account. We always take care to protect your personal information.