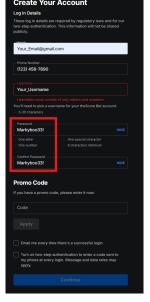

#### 2.2 Password

Please use a non-personal, consistent password. As an example, in the images, I signed up with a generic password. This will let me login to the account and do the hedge(s) from my side effortlessly - it can be anything.

### 3 Bet99

- 3.1 Sign-up Link
- 3.2 Instructions on Sign-up and Deposit (\$1500)

Figure 1: Personal details and Affiliate Code

Figure 2: Address details

Occupation
Student

This information is used to create your account. We always take care to protect your personal information.

Continue To Next Step

Figure 3: Occupation details

Figure 4: Confirmation and limits

Figure 5: Potentially need to verify your ID

Figure 6: Deposit details (\$1500) 6