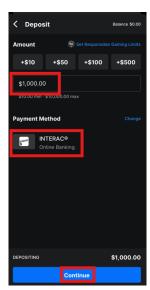

#### 2.8 Deposit with Interac E-Transfer

E-transfer is the most convenient deposit approach. You can either do the E-transfer through a bank transfer, or as a regular E-transfer with a MESSAGE.

Please do not use a credit card, as you will incur a credit advance fee, which will cut into profit.

Continue To Next Step

Figure 3: Occupation details

Figure 4: Confirmation and limits

Figure 5: Potentially need to verify your ID

Figure 6: Deposit details (\$1500) 6