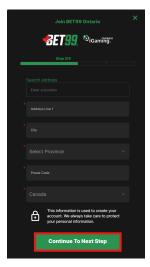

### 3 Bet99

- 3.1 Sign-up Link
- 3.2 Instructions on Sign-up and Deposit (\$1500)

Figure 1: Personal details and Affiliate Code

Figure 2: Address details

Occupation
Student

This information is used to create your account. We always take care to protect your personal information.