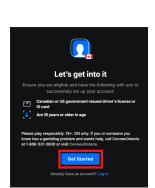

### 3 Bet99

- 3.1 Sign-up Link
- 3.2 Instructions on Sign-up and Deposit (\$1500)

Figure 1: Personal details and Affiliate Code

Figure 2: Address details

Occupation
Student

This information is used to create your account. We always take care to protect your personal information.

Continue To Next Step

Figure 3: Occupation details

Figure 4: Confirmation and limits

Figure 5: Potentially need to verify your ID

Figure 6: Deposit details (\$1500) 6