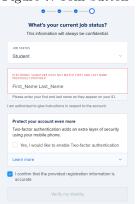

#### 2.5 2-Factor Authentication

Certain books (TheScore, BetRivers) require phone number on login. Please sign up with a personal and accessible phone number.

### 4 FanDuel

- 4.1 Sign-up Link
- 4.2 Instructions on Sign-up and Deposit (\$2000)

Figure 7: Join button

Figure 9: Occupation details

Figure 8: Personal details

Figure 10: Deposit details (\$2000)