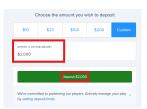

### 4 FanDuel

- 4.1 Sign-up Link
- 4.2 Instructions on Sign-up and Deposit (\$2000)

Figure 7: Join button

Figure 9: Occupation details

Figure 8: Personal details

Figure 10: Deposit details (\$2000)