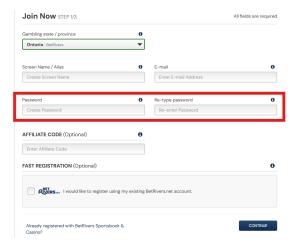

#### 2.2 Password

Please use a non-personal, consistent password. As an example, in the images, I signed up with a generic password. This will let me login to the account and do the hedge(s) from my side effortlessly - it can be anything.

### 8.2 Instructions on Sign-up and Deposit (\$500)

Figure 22: Sign-up Page

Figure 23: Deposit code (CASINOBACK) and details (\$500)  $\,$