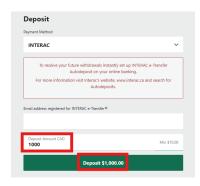

#### 2.8 Deposit with Interac E-Transfer

E-transfer is the most convenient deposit approach. You can either do the E-transfer through a bank transfer, or as a regular E-transfer with a MESSAGE.

Please do not use a credit card, as you will incur a credit advance fee, which will cut into profit.

Figure 15: Sign up button

Figure 17: Password details

Figure 16: Limit details

Figure 18: Deposit details (\$1000)