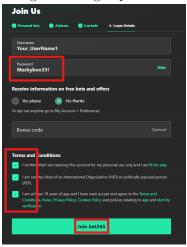

#### 2.2 Password

Please use a non-personal, consistent password. As an example, in the images, I signed up with a generic password. This will let me login to the account and do the hedge(s) from my side effortlessly - it can be anything.