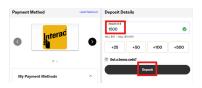

Figure 15: Sign up button

Figure 17: Password details

Figure 16: Limit details

Figure 18: Deposit details (\$1000)