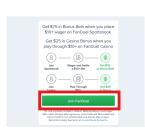

### 4 FanDuel

- 4.1 Sign-up Link
- 4.2 Instructions on Sign-up and Deposit (\$2000)

Figure 7: Join button

Figure 9: Occupation details

Figure 8: Personal details

Figure 10: Deposit details (\$2000)