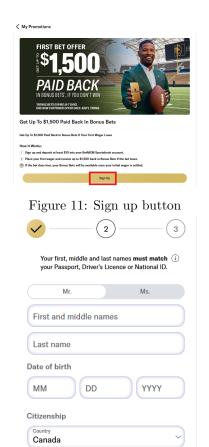

Figure 15: Sign up button

Figure 17: Password details

Figure 16: Limit details

Figure 18: Deposit details (\$1000)