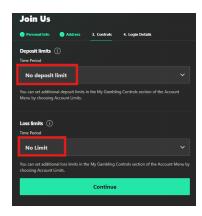

### 2.6 Deposit/Play Limits

Please set this to either No Limit, or an arbitrary large number.