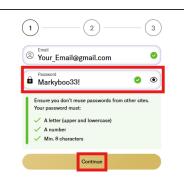

#### 2.2 Password

Please use a non-personal, consistent password. As an example, in the images, I signed up with a generic password. This will let me login to the account and do the hedge(s) from my side effortlessly - it can be anything.

Figure 15: Sign up button

Figure 17: Password details

Figure 16: Limit details

Figure 18: Deposit details (\$1000)