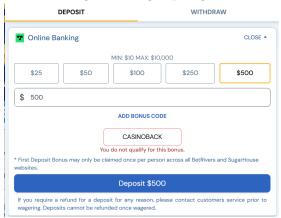

### 8.2 Instructions on Sign-up and Deposit (\$500)

Figure 22: Sign-up Page

Figure 23: Deposit code (CASINOBACK) and details (\$500)  $\,$