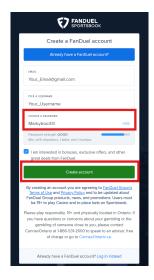

#### 2.2 Password

Please use a non-personal, consistent password. As an example, in the images, I signed up with a generic password. This will let me login to the account and do the hedge(s) from my side effortlessly - it can be anything.

### 4 FanDuel

- 4.1 Sign-up Link
- 4.2 Instructions on Sign-up and Deposit (\$2000)

Figure 7: Join button

Figure 9: Occupation details

Figure 8: Personal details

Figure 10: Deposit details (\$2000)