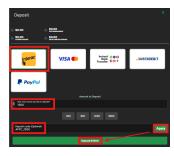

Continue To Next Step

Figure 3: Occupation details

Figure 4: Confirmation and limits

Figure 5: Potentially need to verify your ID

Figure 6: Deposit details (\$1500) 6